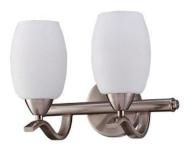

## Vanity Light

## Model: NL-216S-2

- Description: Vanity light
- Size: W12.25" x H8.75"
- Finish: Brushed nickel
- Shade: Glass
- Socket: 2 x E26
- Bulb: A19 LED Medium Base (sold separately)
- Bulb Qty: 2
- Wattage: 100 Watts Equivalent
- Certification: cUL
- Brand: NERVAL
- Warranty: Limited 1 year